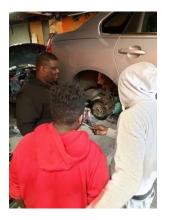

### **MISSION**

The mission of Philadelphia Auto & Parole is to provide formerly incarcerated adult individuals and youth transitioning back into society an opportunity to earn a living wage in courses of automotive repair.